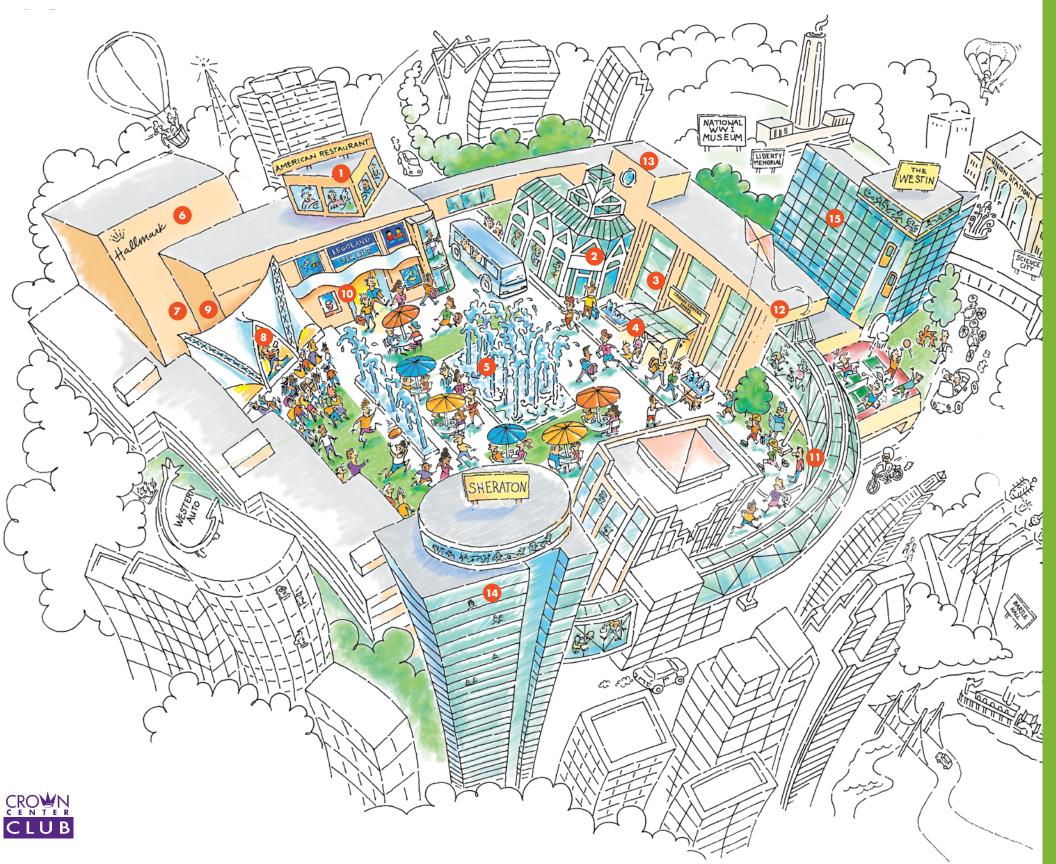

# Kansas City, MO

- 1 The American
- 2 COMING SOON: Burnt End BBQ & Starbucks
- 3 Crayola® Kansas City & Café
- 4 Crown Center Shops Entrance
- 5 Crown Center Square
- 6 Hallmark Cards International Headquarters
- 7 Hallmark Visitors Center
- 8 Ice Terrace/Entertainment Pavilion
- 9 Kaleidoscope
- LEGOLAND® Discovery Center & SEA LIFE Kansas City Aquarium
- The Link
- 12 MTH Theater
- 13 Quixotic Theater
- Sheraton Kansas City Hotel at Crown Center
- The Westin Kansas City at Crown Center