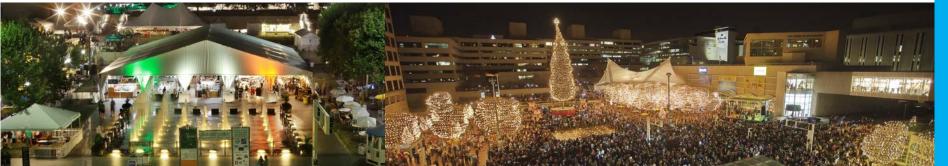

# **CELEBRATE THE HOLIDAYS** AT CROWN CENTER

Don't miss a favorite Kansas City holiday tradition. From the arrival of Santa and the lighting of the Mayor's Christmas Tree to holiday choirs and a gingerbread village, there is something to put a sparkle in everyone's eye. Visit the jolly man himself at Santa's Gingerbread Station or take a spin at the Ice Terrace. You can even take home a piece of last year's tree when you purchase a Mayor's Christmas Tree ornament. Call 816-274-8444.

### MAYOR'S CHRISTMAS TREE

The 100-foot-tall Mayor's Christmas Tree, one of the nation's tallest trees, is the centerpiece for an illuminating holiday celebration. The tree is a symbol of the Mayor's Christmas Tree Fund, which is dedicated to assisting the city's less fortunate. Join Kansas City's Mayor Quinton Lucas and a celebrity guest as they flip the switch to light the tree the Friday after Thanksgiving. Program begins at 5:30pm. Call 816-274-8444.