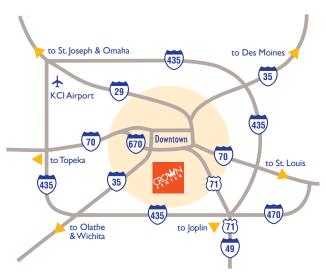

# HOW TO GET TO CROWN CENTER

Crown Center is located in the heart of Kansas City at 2450 Grand Blvd., Kansas City, MO 64108 | 816-274-8444

FROM THE NORTH ON I-35 Follow I-35 South to 71 Hwy South (exit 3). Continue on 71 Hwy South (exit 2M). Exit at 22nd St. and turn right (west). Turn left (south) on Grand Blvd. and continue to Crown Center at Pershing Rd.

FROM THE NORTH ON I-29 Take I-29 South to US-169 South (exit 2B). US-169 South becomes Broadway. Follow Broadway to Pershing Rd. Turn left (east) on Pershing Rd. and continue to Crown Center at Grand Blvd.

FROM THE SOUTH ON I-35 Exit at W. Pennway St. (exit 1C). Turn right (east) on W. Pennway. Turn left (north) on Southwest Blvd. Turn right (south) on Broadway. Turn left (east) at Pershing Rd. and continue to Crown Center at Grand Blvd.

FROM THE SOUTH ON 71 HIGHWAY AND I-49 Exit at 22nd St. and turn left (west). Turn left (south) on Grand Blvd. and follow to Crown Center at Pershing Rd.

#### FROM THE FAST ON 1-70

Exit at Locust St./Truman Rd. (exit 2Q). Turn left (south) on Grand Blvd. and follow to Crown Center at Pershing Rd.

FROM THE WEST ON I-70 Take I-70 East to I-670. Exit I-670 on to I-35 South (exit 2T). Exit I-35 South at 20th St. (exit 1D). Turn left (east) on 20th St. Turn south on Grand Blvd. and continue to Crown Center at Pershina Rd.