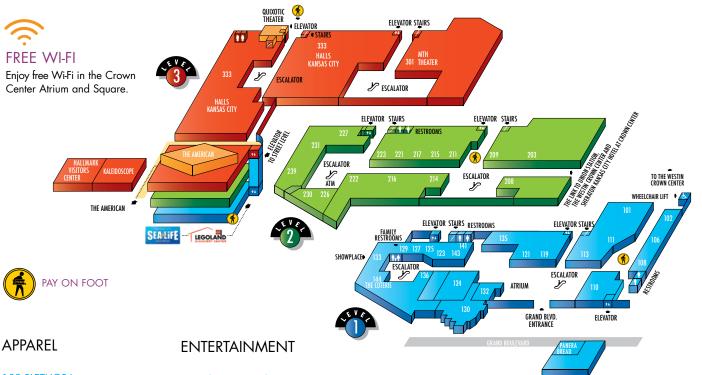

# DIRECTORY

# **FEATURED ATTRACTIONS**

# IFGOLAND® **DISCOVERY CENTER**

For kids ages 3-10, it's like jumping into the biggest LEGO® box ever! With more than 2 million LEGO® bricks, an interactive laser ride and iconic Kansas City LEGO® landmarks, LEGOLAND® is the ultimate family entertainment. For information, call 816-471-4386 or visit KansasCity.LEGOLANDDiscoveryCenter.com.

# SEA LIFE KANSAS CITY **AQUARIUM**

A Kansas City favorite, SEA LIFE is swimming with exotic marine life. See fish of all sizes, including sharks, rays and a sea turtle. For information, call 816-471-4386 or visit VisitSeaLife.com/Kansas-City.

#### HALLMARK VISITORS CENTER

Discover how a teenager from Nebraska tucked two shoeboxes of postcards under his arms and set out to create an iconic company in Kansas City. Open Monday-Saturday. Free admission. Call 816-274-3613 or visit HallmarkVisitorsCenter.com.

# **CROWN CENTER SHOWPLACE**

Free interactive exhibits year-round. Plus, the Showplace is home to Santa during the Christmas season. For exhibit information, call 816-274-8444 or visit CrownCenter.com.

### **KALEIDOSCOPE**

Kaleidoscope is a free hands-on art studio, where children and their families make their own wonderful creations. Sponsored by Hallmark. For session times, call 816-274-8300 or visit HallmarkKaleidoscope.com.

# **THEATRES**

#### MTH THEATER

Kansas City's own professional has become a local theater favorite for its intimate and engaging musicals and cabaret shows. For ticket information, call 816-221-6987 or visit MTHKC.com.

#### THE COTERIE THEATRE

Recognized nationally, The Coterie is a professional not-for-profit information, call 816-474-6552 or visit TheCoterie.org.

# QUIXOTIC THEATER

SENSATIA, cirque cabaret fuses film, live music, awe-inspiring acrobatics, desserts and more. For ticket information, call 816-221-6987 or visit SensatiaKC.com.