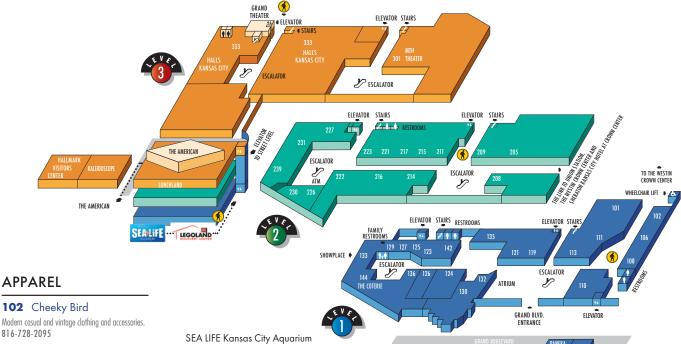

#### **5 HOURS OF FREE PARKING**

Show same-day receipts totaling \$50 or more at Customer Service on Level 2 and receive a 5-hr validation slip. Receipts are not accepted at the pay-on-foot kiosks or garage exit stations. Only one validation slip may be used.

#### **HOW TO?**

When you are ready to leave, take your parking garage entrance ticket and validation slip to any pay-on-foot kiosk or garage exit station and follow these four easy steps:

- 1 INSERT your parking garage entrance ticket.
- 2 SCAN your parking validation slip.
- 3 PAY any balance amount due.
- 4 REMOVE your validated entrance ticket and proceed to your car to exit the garage.

The ticket should only be processed when you are ready to leave the garage. Once validated it should be used to exit within 15 minutes.





816-728-2095

# 222 KiD OH!

Unique children's wear from sought-after designers for infants through boys' & girls' size 16. 816-274-5005

# 333 Halls Kansas City

An expansive, open, innovative shopping experience on Level 3 where favorite designers, trendy new brands and fresh new surroundinas await shoppers and visitors alike.

816-274-3222

# **ENTERTAINMENT**

#### 144 The Coterie Theatre

Live theatre for families and young adults. 816-474-6552

#### **Grand Theater**

Access from Level 3 or south elevator to Level 4 lobby.

#### Hallmark Visitors Center

Explore more than 100 years of Hallmark's rich history. Free. 816-274-3613

# Kaleidoscope

Free, hands-on art studio for children and their families. Scheduled times apply. 816-274-8300

#### LEGOLAND® Discovery Center

Hands-on a